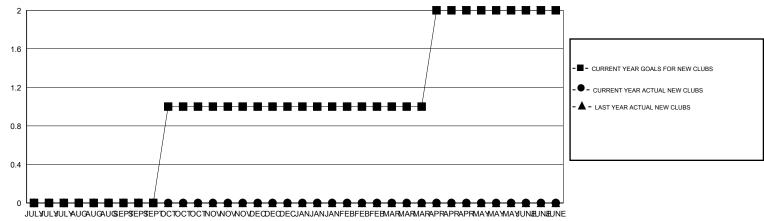

| 0                   | 0                          | 0                           | OCT/NOV/DEC           | 90                 | 0                          | 0                            | 0                           |
| JAN/FEB/MAR                  | 0                | 0                   | 0                          | 0                           | JAN/FEB/MAR           | 9                  | 0                          | 0                            | 0                           |
| APR/MAY/JUNE                 | 3                | 0                   | 0                          | 0                           | APR/MAY/JUNE          | 90                 | 0                          | 0                            | 0                           |

### GOALS AND ACTUAL NEW CLUBS CUMULATIVE



#### GOALS AND ACTUAL MEMBERS CUMULATIVE



| -    | CURRENT YEAR GOALS FOR NEW |
|------|----------------------------|
| лЕМВ | ERS                        |

- CURRENT YEAR ACTUAL MEMBERS

▲ - LAST YEAR ACTUAL MEMBERS

| DROPPED CLUBS: 0                            | 10 CLUBS OF 51 ADDED 1 OR MORE | GENDER DISTRIBUTION   |              |    |
|---------------------------------------------|--------------------------------|-----------------------|--------------|----|
|                                             | NEW MEMBERS                    | MALE                  | 682 (73.57%) |    |
| DROPPED MEMBERS                             |                                | FEMALE                | 245 (26.43%) |    |
|                                             |